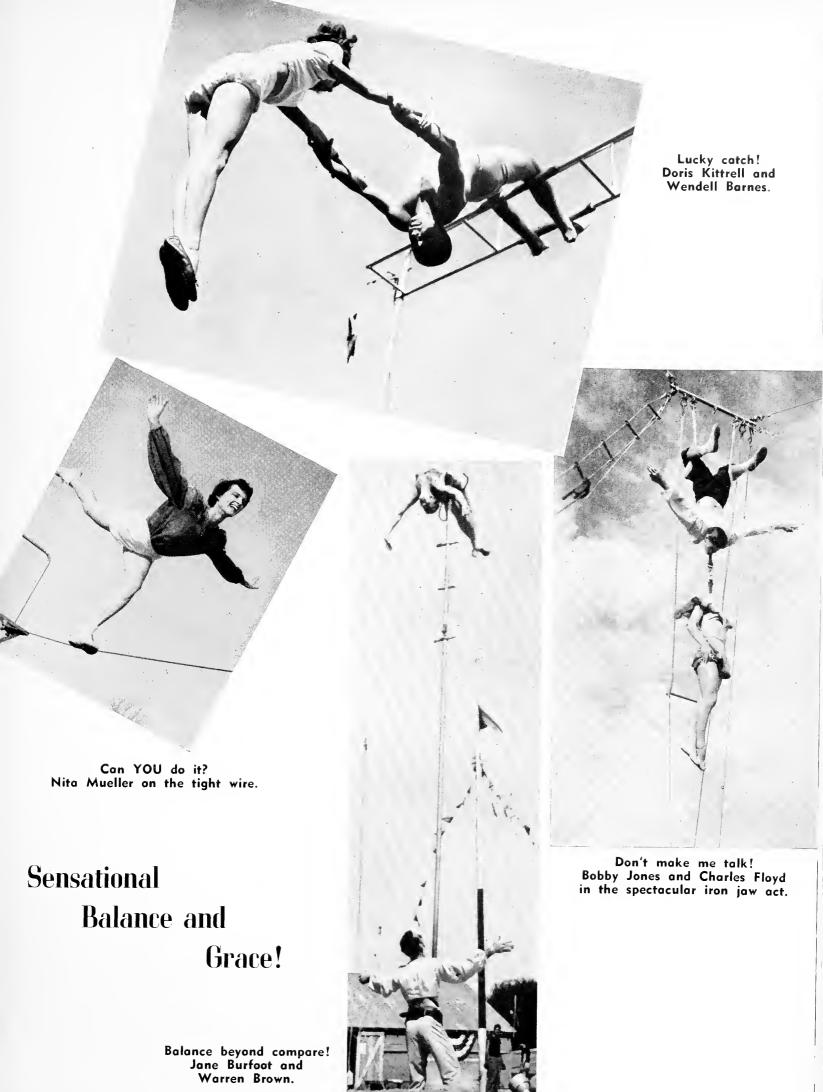

ed rehearsal . . . painting flats . . . wonderful costumes by Mimi . . . exciting lighting . . . unique sets . . . swell music by Johnnie Mercer . . . the breathless thrill of the first curtain . . . opening night with the Governor out front . . . anticipation of the proposed state-wide tour . . . the huge dance with Skinnay Ennis and his orchestra . . . the party at the coast . . . All this was part of "Make Up Your Heart"—a musical-comedy full of original songs and dances, laughs, and applause!

PAT MURPHY—Scenario.





Sandspur cheesecake.





Skinnay Ennis Signs For Sandspur Dance





Swell show, kids! Orchids to "Make Up Your Heart."









Flying Casting—
Bobbie Jones and Charlie Floyd



Foot Revolve— Betty Ann Holland

Doris Kettrell and Ted Revell prepare for their act.







ı









Assistant Coach DeCosmo gets a hand from Nita Mueller.



Coach Haskins looks over a new act.



Careful with that rigging!

Jim DeCosmo, Assistant Coach, gives pointers to performers.



Gil and Felicia thrill the crowd with their daring spin. Wendell and Lou watch.



Three triple threats on the triple traps. (Say it aloud if you can.)



Two on the perch pole— Jim Kinsey and Felicia Wells.



Clown Alley tries h hand at photograph



## Florida State University Artist Series

Tallahassee, Florida



\_Artist Series Programs\_



DEAN KARL O. KUERSTEINER

Conductor, State Symphony of Florida and
Chairman, Artist Series Committee.

The Artist Series is a program of entertainment by renowned artists in many fields given throughout the academic year for the students and faculty